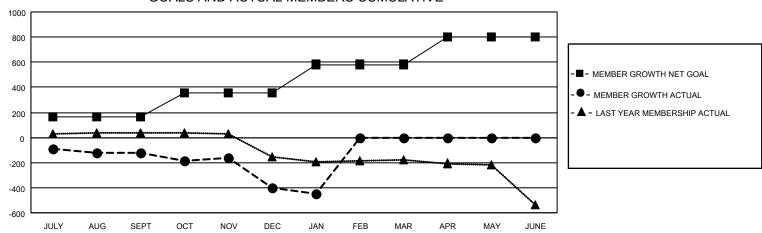

| J                     | Members Members                             |         |                |               |                       |  |  |  |  |  |  |  |
|-----------------------|---------------------------------------------|---------|----------------|---------------|-----------------------|--|--|--|--|--|--|--|
| RESULTS FOR 2022-2023 |                                             |         |                |               |                       |  |  |  |  |  |  |  |
| l                     | QUARTER                                     | МЕМВ    | SER GROWTH NET | MEMBER GROWTH | DROPPED               |  |  |  |  |  |  |  |
| l                     |                                             | GOAL    |                | ACTUAL        | MEMBERS ACTUAL        |  |  |  |  |  |  |  |
| ı                     |                                             |         | 404            |               | (including transfers) |  |  |  |  |  |  |  |
| l                     | JULY/AUG/SEPT<br>OCT/NOV/DEC<br>JAN/FEB/MAR |         | 164            | 323           | 405                   |  |  |  |  |  |  |  |
| l                     |                                             |         | T/NOV/DEC 194  |               | 521                   |  |  |  |  |  |  |  |
| l                     |                                             |         | 224            | 131           | 159                   |  |  |  |  |  |  |  |
| l                     | APR/MAY/JUI                                 | UNE 219 |                | 0             | 0                     |  |  |  |  |  |  |  |
|                       |                                             |         |                |               |                       |  |  |  |  |  |  |  |

## GOALS AND ACTUAL MEMBERS CUMULATIVE

| DROPPED CLUBS: 17 |       | 261 CLUBS OF 640 ADDED 1 OR<br>MORE NEW MEMBERS | GENDER DISTRIBUTION               |                 |
|-------------------|-------|-------------------------------------------------|-----------------------------------|-----------------|
|                   |       |                                                 | MALE                              | 11,125 (68.80%) |
|                   |       |                                                 | FEMALE                            | 5,042 (31.18%)  |
| DROPPED MEMBERS   |       |                                                 | NON BINARY                        | 0 (0.00%)       |
| DECEASED          | 228   |                                                 | PREFER NOT TO ANSWER              | 4 (0.02%)       |
| CLUB CANCELLED    | 59    |                                                 | TOTAL FAMILY LINUT MEMBERS        | 3,139           |
| OTHER             | 797   | CLICK HERE FOR CUMULATIVE                       | TOTAL FAMILY UNIT MEMBERS         | 3,139           |
| TOTAL             | 1,084 | MEMBERSHIP DATA                                 | FAMILY MEMBERS PAYING HAL<br>DUES | F 1,631         |