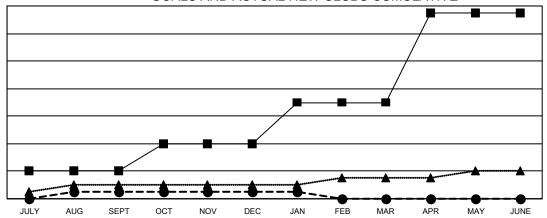

## GOALS AND ACTUAL NEW CLUBS CUMULATIVE

■ - CURRENT YEAR GOALS FOR NEW CLUBS

- ● - CURRENT YEAR ACTUAL NEW CLUBS

- ▲ - LAST YEAR ACTUAL NEW CLUBS